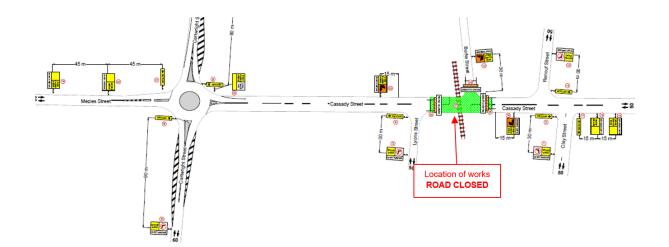

## Cassady Street level crossing works

Wilmar Sugar will undertake works this month to upgrade the cane railway level crossing on Cassady Street, Ingham.

Cassady Street will be closed to all vehicular traffic at the level crossing from **Tuesday**, **21 February to Thursday**, **23 February 2023**.

A detour and traffic control will be in place throughout this period to ensure the safety of road users, pedestrians and construction crews.

Please obey all signs and speed limits through the construction zone.